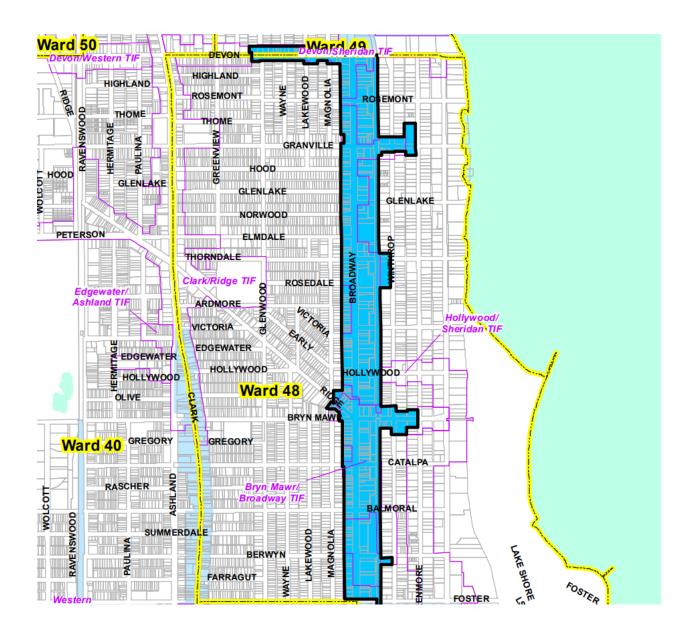

Broadway from Foster to Devon, Devon from Broadway to Glenwood (including all four corners of Glenwood), Granville and Bryn Mawr from Broadway to Kenmore, Ridge from Bryn Mawr to Magnolia, Berwyn and Thorndale from Broadway to Winthrop. All other east/west streets between Foster and Devon will include sidewalks up to the CTA tracks on the east. All east/west streets within the area will include the area up to the first alley on the west. A map of the area is included.