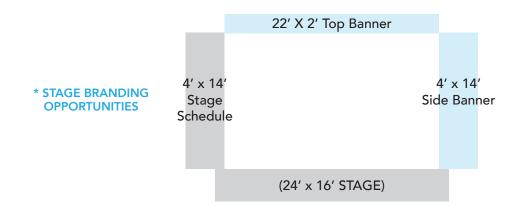

## **2015 SPONSORSHIP OPPORTUNITIES**

| SPONSORSHIP LEVELS AND BENEFITS                                                         | MAIN STAGE SPONSOR (2)<br>\$2,500 | MAIN ENTRANCE SPONSOR (1)<br>\$1,500 | FRIEND OF EDGEFEST<br>\$1,000 |
|-----------------------------------------------------------------------------------------|-----------------------------------|--------------------------------------|-------------------------------|
| 10' X 10' on-site rights: if requested                                                  | *                                 | *                                    | *                             |
| Sponsor recognition signage on booth                                                    | *                                 | *                                    | *                             |
| Logo on event website                                                                   | *                                 | *                                    | *                             |
| Four VIP Sponsor Passes for free admission and one free beer per person                 | *                                 | *                                    | *                             |
| Logo Inclusion on volunteer T-Shirt                                                     | *                                 | *                                    |                               |
| Logo Inclusion on Select Collateral<br>(Poster, Postcard, Print Ads)                    | *                                 | *                                    |                               |
| Dedicated social media posts from Edgewater Chamber<br>(1 each: FB, Twitter, Instagram) | *                                 | *                                    |                               |
| Dedicated 4' X 14' Stage side banner                                                    | *                                 |                                      |                               |
| Prominent logo inclusion on 22'X2' Stage Top Banner                                     | *                                 |                                      |                               |
| Recognition from each band on stage                                                     | *                                 |                                      |                               |
| Opportunity to include item in EdgeFest Survival Kit                                    | *                                 |                                      |                               |